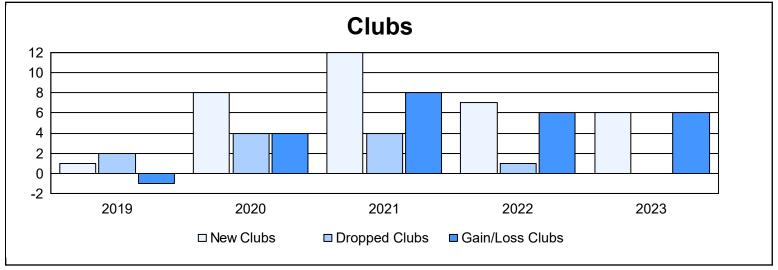

District R 3 As of June 2023 Cumulative

| Year      | New<br>Clubs | Dropped<br>Clubs | Gain/<br>Loss<br>Clubs | New<br>Members | Charter<br>Members | Reinstate<br>Members | Transfer<br>Members | Total<br>Member<br>Added | Total<br>Members<br>Dropped | Gain/<br>Loss<br>Members |
|-----------|--------------|------------------|------------------------|----------------|--------------------|----------------------|---------------------|--------------------------|-----------------------------|--------------------------|
| 2018-2019 | 1            | 2                | -1                     | 33             | 24                 | 3                    | 0                   | 60                       | 214                         | -154                     |
| 2019-2020 | 8            | 4                | 4                      | 65             | 153                | 7                    | 1                   | 226                      | 163                         | 63                       |
| 2020-2021 | 12           | 4                | 8                      | 115            | 174                | 1                    | 9                   | 299                      | 222                         | 77                       |
| 2021-2022 | 7            | 1                | 6                      | 172            | 161                | 11                   | 0                   | 344                      | 189                         | 155                      |
| 2022-2023 | 6            | 0                | 6                      | 79             | 132                | 4                    | 0                   | 215                      | 123                         | 92                       |
| Average   | 7            | 2                | 5                      | 93             | 129                | 5                    | 2                   | 229                      | 182                         | 47                       |